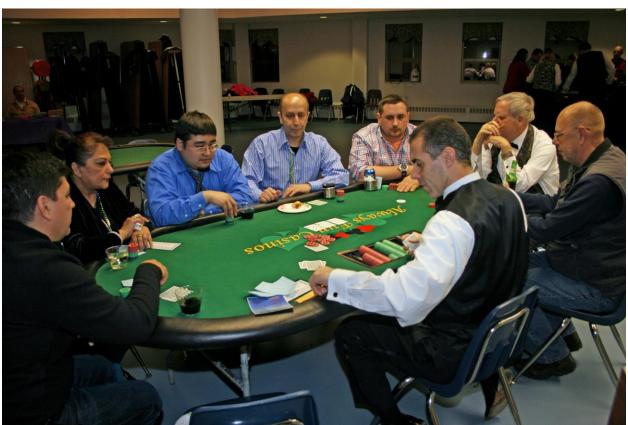

Thank you for your support of the Casino Knight on Saturday, February 22nd. The Casino Knight event was held in St. Andrew The Apostle Church (6720 Union Mill Rd, Clifton, VA) in Monsignor Hannan Hall, hosted by Father Julius J. Cilinski Knights of Columbus Council to benefit St Andrew The Apostle Catholic School and charities supported by the Knights of Columbus.

Father Julius J. Cilinski Knights of Columbus Council partnered with 'Always Fun Casinos', a premiere casino theme party company that has been in business since January 2003, to offer our guests a fabulous casino experience by providing us professional casino equipment and dealers at a great price.