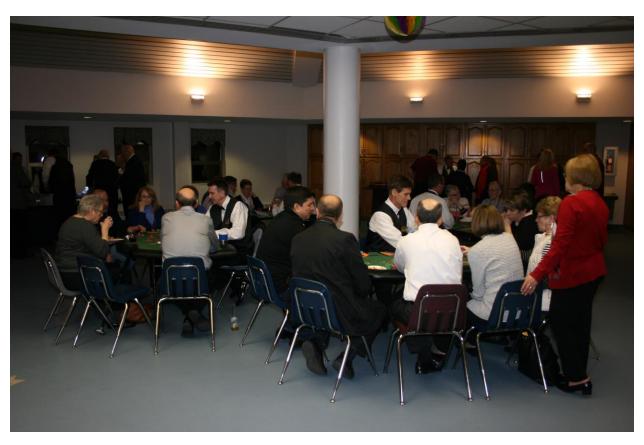

Thank you for your support of the Casino Knight on Saturday, February 22nd. The Casino Knight event was held in St. Andrew The Apostle Church (6720 Union Mill Rd, Clifton, VA) in Monsignor Hannan Hall, hosted by Father Julius J. Cilinski Knights of Columbus Council to benefit St Andrew The Apostle Catholic School and charities supported by the Knights of Columbus.

Father Julius J. Cilinski Knights of Columbus Council partnered with 'Always Fun Casinos', a premiere casino theme party company that has been in business since January 2003, to offer our guests a fabulous casino experience by providing us professional casino equipment and dealers at a great price.