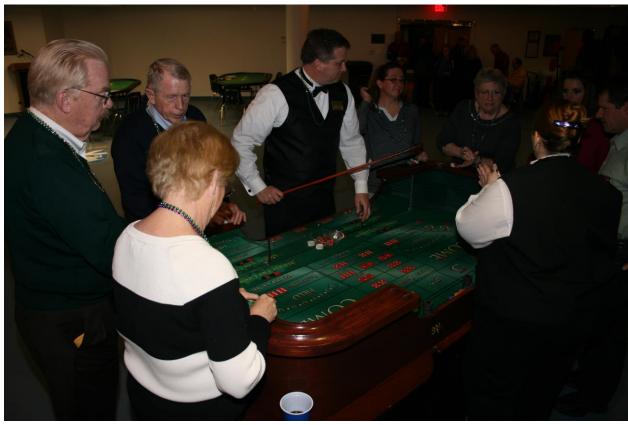

Thank you for your support of the Casino Knight on Saturday, February 22nd. The Casino Knight event was held in St. Andrew The Apostle Church (6720 Union Mill Rd, Clifton, VA) in Monsignor Hannan Hall, hosted by Father Julius J. Cilinski Knights of Columbus Council to benefit St Andrew The Apostle Catholic School and charities supported by the Knights of Columbus.

Father Julius J. Cilinski Knights of Columbus Council partnered with 'Always Fun Casinos', a premiere casino theme party company that has been in business since January 2003, to offer our guests a fabulous casino experience by providing us professional casino equipment and dealers at a great price.