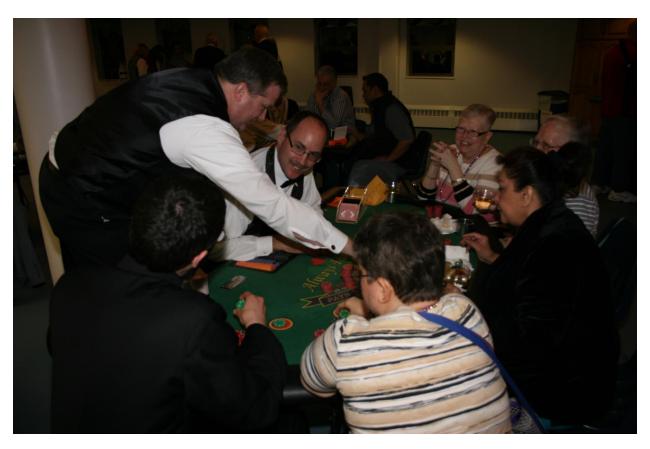

Thank you for your support of the Casino Knight on Saturday, February 22nd. The Casino Knight event was held in St. Andrew The Apostle Church (6720 Union Mill Rd, Clifton, VA) in Monsignor Hannan Hall, hosted by Father Julius J. Cilinski Knights of Columbus Council to benefit St Andrew The Apostle Catholic School and charities supported by the Knights of Columbus.

Father Julius J. Cilinski Knights of Columbus Council partnered with 'Always Fun Casinos', a premiere casino theme party company that has been in business since January 2003, to offer our guests a fabulous casino experience by providing us professional casino equipment and dealers at a great price.