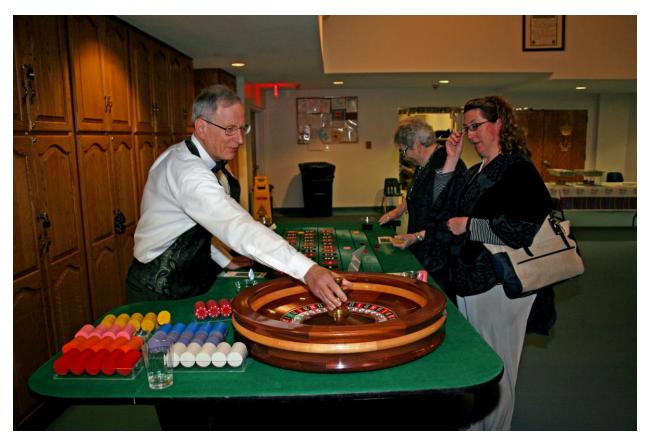

Thank you for your support of the Casino Knight on Saturday, February 22nd. The Casino Knight event was held in St. Andrew The Apostle Church (6720 Union Mill Rd, Clifton, VA) in Monsignor Hannan Hall, hosted by Father Julius J. Cilinski Knights of Columbus Council to benefit St Andrew The Apostle Catholic School and charities supported by the Knights of Columbus.

Father Julius J. Cilinski Knights of Columbus Council partnered with 'Always Fun Casinos', a premiere casino theme party company that has been in business since January 2003, to offer our guests a fabulous casino experience by providing us professional casino equipment and dealers at a great price.