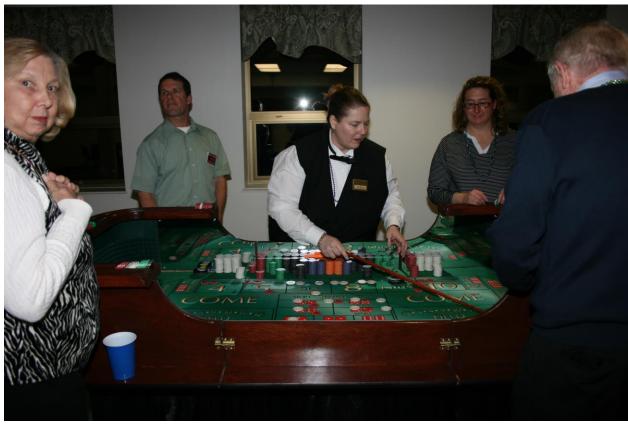

Thank you for your support of the Casino Knight on Saturday, February 22nd. The Casino Knight event was held in St. Andrew The Apostle Church (6720 Union Mill Rd, Clifton, VA) in Monsignor Hannan Hall, hosted by Father Julius J. Cilinski Knights of Columbus Council to benefit St Andrew The Apostle Catholic School and charities supported by the Knights of Columbus.

Father Julius J. Cilinski Knights of Columbus Council partnered with 'Always Fun Casinos', a premiere casino theme party company that has been in business since January 2003, to offer our guests a fabulous casino experience by providing us professional casino equipment and dealers at a great price.