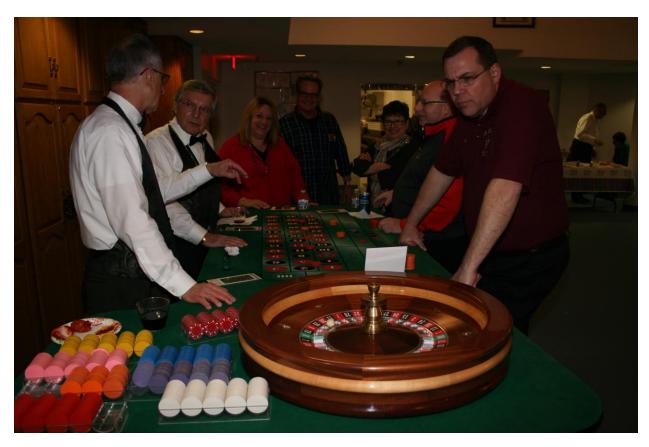

Thank you for your support of the Casino Knight on Saturday, February 22nd. The Casino Knight event was held in St. Andrew The Apostle Church (6720 Union Mill Rd, Clifton, VA) in Monsignor Hannan Hall, hosted by Father Julius J. Cilinski Knights of Columbus Council to benefit St Andrew The Apostle Catholic School and charities supported by the Knights of Columbus.

Father Julius J. Cilinski Knights of Columbus Council partnered with 'Always Fun Casinos', a premiere casino theme party company that has been in business since January 2003, to offer our guests a fabulous casino experience by providing us professional casino equipment and dealers at a great price.