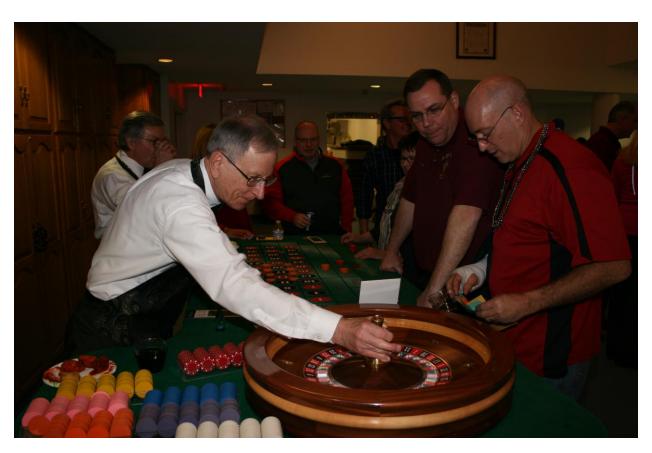

Thank you for your support of the Casino Knight on Saturday, February 22nd. The Casino Knight event was held in St. Andrew The Apostle Church (6720 Union Mill Rd, Clifton, VA) in Monsignor Hannan Hall, hosted by Father Julius J. Cilinski Knights of Columbus Council to benefit St Andrew The Apostle Catholic School and charities supported by the Knights of Columbus.

Father Julius J. Cilinski Knights of Columbus Council partnered with 'Always Fun Casinos', a premiere casino theme party company that has been in business since January 2003, to offer our guests a fabulous casino experience by providing us professional casino equipment and dealers at a great price.