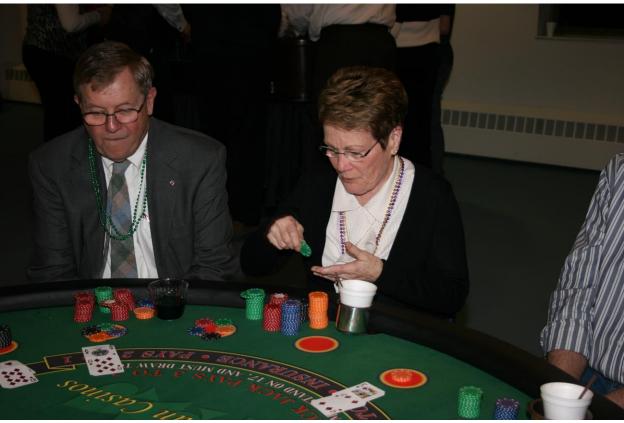

Thank you for your support of the Casino Knight on Saturday, February 22nd. The Casino Knight event was held in St. Andrew The Apostle Church (6720 Union Mill Rd, Clifton, VA) in Monsignor Hannan Hall, hosted by Father Julius J. Cilinski Knights of Columbus Council to benefit St Andrew The Apostle Catholic School and charities supported by the Knights of Columbus.

Father Julius J. Cilinski Knights of Columbus Council partnered with 'Always Fun Casinos', a premiere casino theme party company that has been in business since January 2003, to offer our guests a fabulous casino experience by providing us professional casino equipment and dealers at a great price.