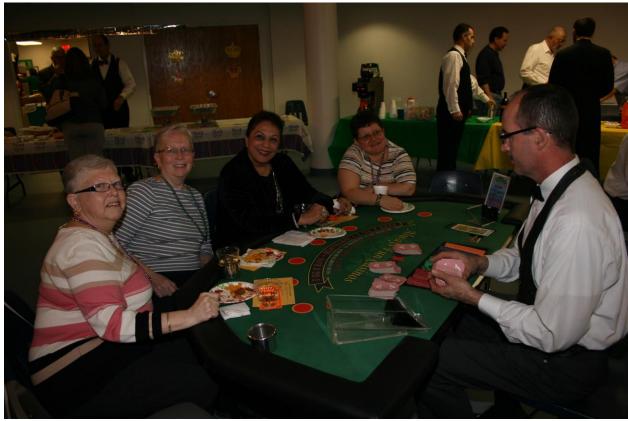

Thank you for your support of the Casino Knight on Saturday, February 22nd. The Casino Knight event was held in St. Andrew The Apostle Church (6720 Union Mill Rd, Clifton, VA) in Monsignor Hannan Hall, hosted by Father Julius J. Cilinski Knights of Columbus Council to benefit St Andrew The Apostle Catholic School and charities supported by the Knights of Columbus.

Father Julius J. Cilinski Knights of Columbus Council partnered with 'Always Fun Casinos', a premiere casino theme party company that has been in business since January 2003, to offer our guests a fabulous casino experience by providing us professional casino equipment and dealers at a great price.