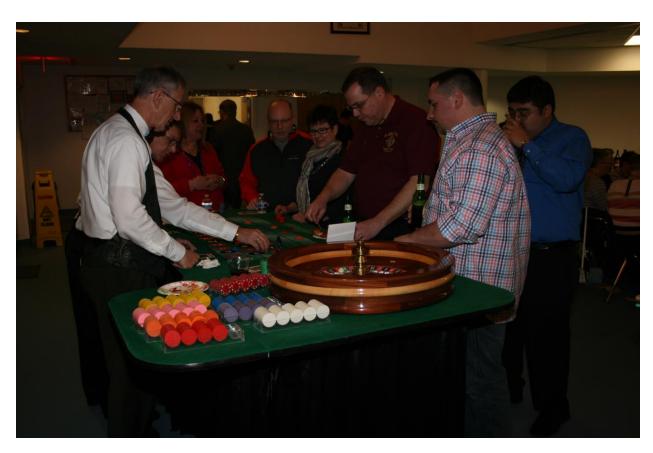

Thank you for your support of the Casino Knight on Saturday, February 22nd. The Casino Knight event was held in St. Andrew The Apostle Church (6720 Union Mill Rd, Clifton, VA) in Monsignor Hannan Hall, hosted by Father Julius J. Cilinski Knights of Columbus Council to benefit St Andrew The Apostle Catholic School and charities supported by the Knights of Columbus.

Father Julius J. Cilinski Knights of Columbus Council partnered with 'Always Fun Casinos', a premiere casino theme party company that has been in business since January 2003, to offer our guests a fabulous casino experience by providing us professional casino equipment and dealers at a great price.