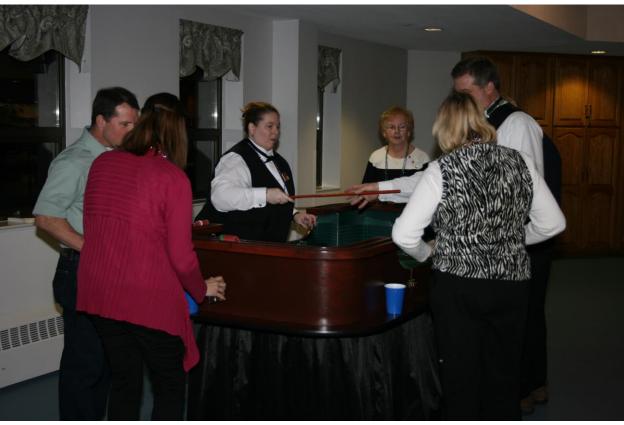

Thank you for your support of the Casino Knight on Saturday, February 22nd. The Casino Knight event was held in St. Andrew The Apostle Church (6720 Union Mill Rd, Clifton, VA) in Monsignor Hannan Hall, hosted by Father Julius J. Cilinski Knights of Columbus Council to benefit St Andrew The Apostle Catholic School and charities supported by the Knights of Columbus.

Father Julius J. Cilinski Knights of Columbus Council partnered with 'Always Fun Casinos', a premiere casino theme party company that has been in business since January 2003, to offer our guests a fabulous casino experience by providing us professional casino equipment and dealers at a great price.