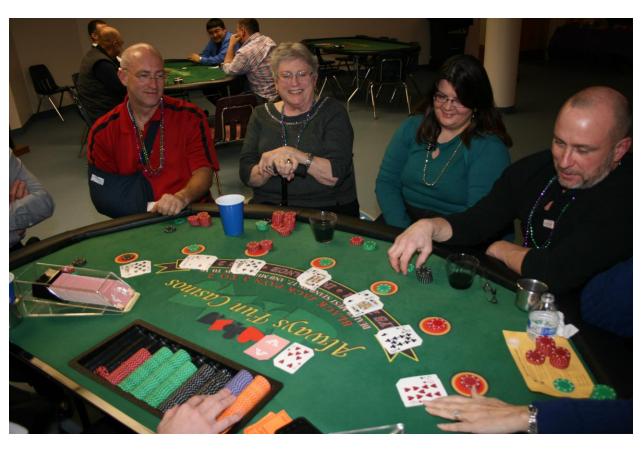

Thank you for your support of the Casino Knight on Saturday, February 22nd. The Casino Knight event was held in St. Andrew The Apostle Church (6720 Union Mill Rd, Clifton, VA) in Monsignor Hannan Hall, hosted by Father Julius J. Cilinski Knights of Columbus Council to benefit St Andrew The Apostle Catholic School and charities supported by the Knights of Columbus.

Father Julius J. Cilinski Knights of Columbus Council partnered with 'Always Fun Casinos', a premiere casino theme party company that has been in business since January 2003, to offer our guests a fabulous casino experience by providing us professional casino equipment and dealers at a great price.