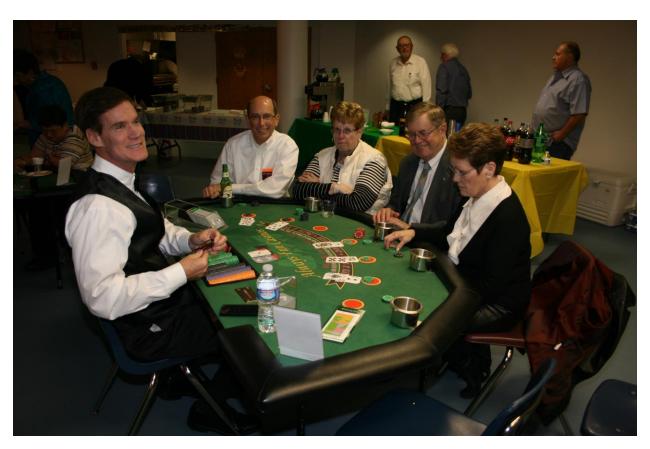

Thank you for your support of the Casino Knight on Saturday, February 22nd. The Casino Knight event was held in St. Andrew The Apostle Church (6720 Union Mill Rd, Clifton, VA) in Monsignor Hannan Hall, hosted by Father Julius J. Cilinski Knights of Columbus Council to benefit St Andrew The Apostle Catholic School and charities supported by the Knights of Columbus.

Father Julius J. Cilinski Knights of Columbus Council partnered with 'Always Fun Casinos', a premiere casino theme party company that has been in business since January 2003, to offer our guests a fabulous casino experience by providing us professional casino equipment and dealers at a great price.