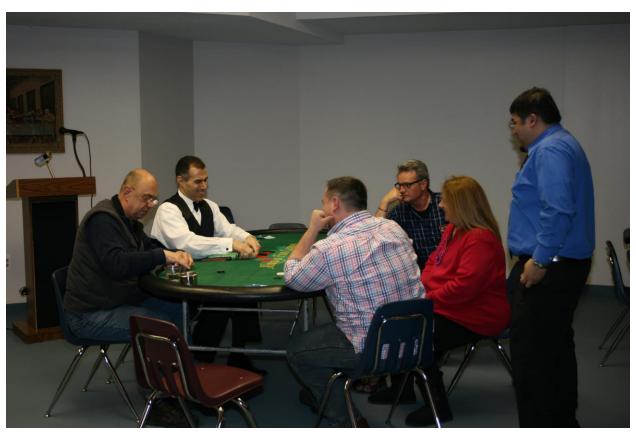

Thank you for your support of the Casino Knight on Saturday, February 22nd. The Casino Knight event was held in St. Andrew The Apostle Church (6720 Union Mill Rd, Clifton, VA) in Monsignor Hannan Hall, hosted by Father Julius J. Cilinski Knights of Columbus Council to benefit St Andrew The Apostle Catholic School and charities supported by the Knights of Columbus.

Father Julius J. Cilinski Knights of Columbus Council partnered with 'Always Fun Casinos', a premiere casino theme party company that has been in business since January 2003, to offer our guests a fabulous casino experience by providing us professional casino equipment and dealers at a great price.