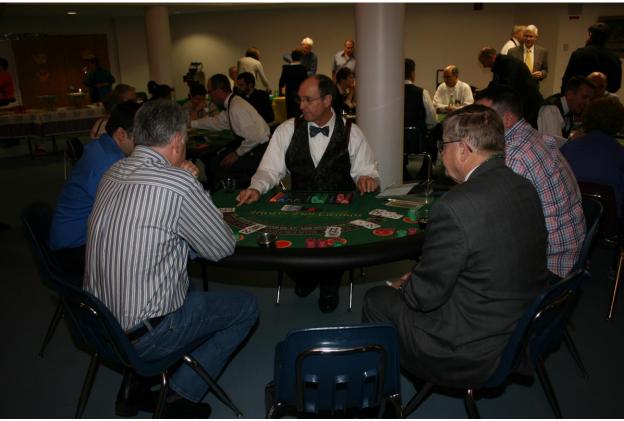

Thank you for your support of the Casino Knight on Saturday, February 22nd. The Casino Knight event was held in St. Andrew The Apostle Church (6720 Union Mill Rd, Clifton, VA) in Monsignor Hannan Hall, hosted by Father Julius J. Cilinski Knights of Columbus Council to benefit St Andrew The Apostle Catholic School and charities supported by the Knights of Columbus.

Father Julius J. Cilinski Knights of Columbus Council partnered with 'Always Fun Casinos', a premiere casino theme party company that has been in business since January 2003, to offer our guests a fabulous casino experience by providing us professional casino equipment and dealers at a great price.